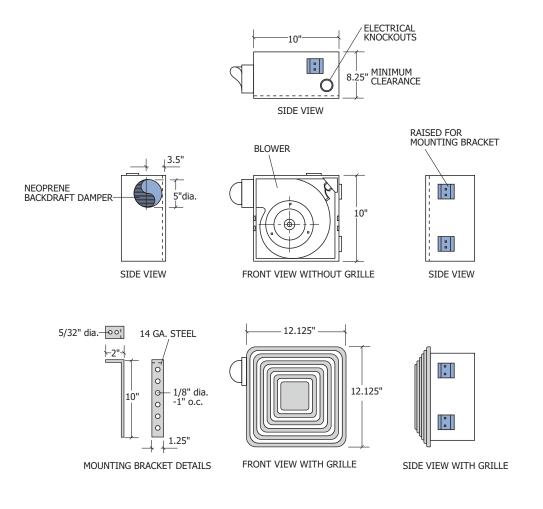

#### **ULTRA SUPER QUIET EXHAUST FAN**

The CF-170ES fan is designed for high performance and quiet operation. This fan is equipped with specially designed mounting slots that allow for easy installation on concrete ceilings or wooden joists. The CF-170ES is constructed with corrosion resistant, heavy gauge satin coat steel. This fan is suitable for installation over bath tub or shower stall with GFCI protected branch circuit. The fan is certi fied by California Energy Commission in accordance with California Law - Title 20. It also meets Washington State Ventilation and Indoor Air Quality Code.

#### **CF-170ES FAN DATA**