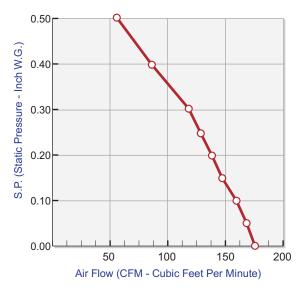

#### **HVI CERTIFIED RATINGS**

| MODEL    | SONES | CFM @ 0.10" S.P. |  |  |  |  |
|----------|-------|------------------|--|--|--|--|
| CF-170ES | 2.0   | 150              |  |  |  |  |

#### **FAN DATA**

| MODEL    | MO.  | TOR 120 V | AC 60 Hz |      |      | CUB  | IC FEET | IINUTE |      |      |      |      |      |
|----------|------|-----------|----------|------|------|------|---------|--------|------|------|------|------|------|
|          | RPM  | AMPS      | WATTS    | S.P. | 0.00 | 0.05 | 0.10    | 0.15   | 0.20 | 0.25 | 0.30 | 0.40 | 0.50 |
| CF-170ES | 1400 | 0.4       | 45.9     | CFM  | 171  | 165  | 157     | 148    | 139  | 128  | 116  | 88   | 55   |

RPM (Revolution Per Minute) shown is nominal and performance is based on actual speed of test. Unit was tested with inlet grille, backdraft damper and outlet duct.

| Contractor: | CF-170ES (CF-170BC) |      |            |             |  |
|-------------|---------------------|------|------------|-------------|--|
| Architect:  | Job:                | Date | Supersedes | Drawing NO. |  |
| Engineer:   | Date Submitted:     |      |            |             |  |