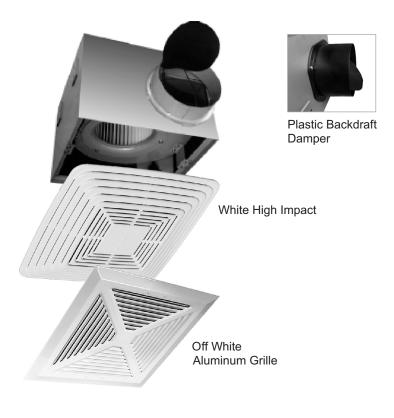

### Standard:

- Insulated housing
- · Metal collar with neoprene damper
- Mounting brackets
- Aluminum or styrene grille

### **Optional:**

- Variable speed control
- Aluminum backdraft damper
- Plastic backdraft damper